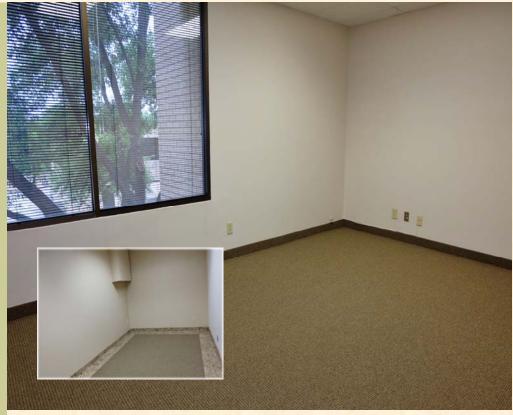

#### SUITE FEATURES

- 604 Rentable Square Feet
- One window office, one interior office and reception
- Recently painted & re-carpeted
- Efficient space / Updated finishes